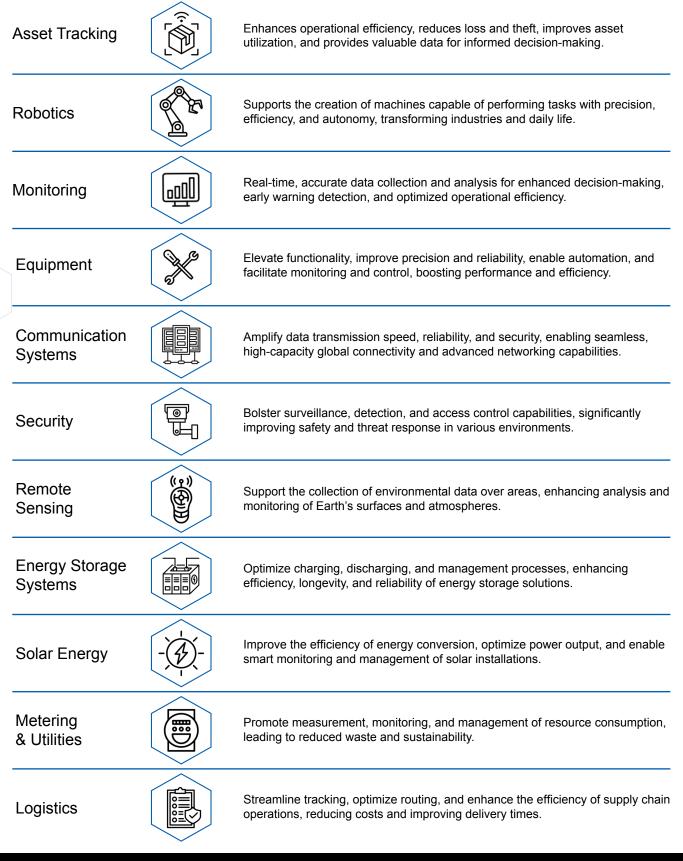

## INDUSTRIAL APPLICATIONS

Automation | Monitoring | Control

The industrial market encompasses a vast array of manufacturing capabilities across the globe, including factory automation, robotics, renewable energy, agriculture, machine learning and more.

As industries increasingly rely on automation and interconnected systems, the significance of accurate timing and robust power management solutions becomes even more pronounced, driving the demand for advanced components in the market.